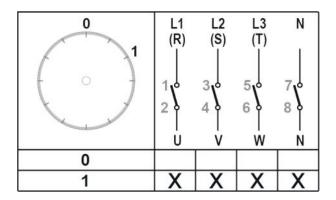

## 10406066

## **DESCRIPTION**

SAFETY SWITCH (3P+N 80A. ON-OFF SWITCH)

## **CONNECTION DIAGRAM**







## **TECHNICAL PROPERTIES**

| Class                          | AC-23A                      |
|--------------------------------|-----------------------------|
| Rated operational current (le) | 80A                         |
| Rated insulation voltage (Ui)  | 690V                        |
| Rated operational voltage (Ue) | 80A. 380-400V AC<br>50-60Hz |
| Electrical Life                | min. 10.000 cycles          |
| Operating<br>Temperature       | -20 / +60 °c                |
| Standard                       | EN 60947-3                  |
| Operation                      | 4 Pole ON-OFF               |
| <b>Warranty Period</b>         | 3 Years                     |
| Front protection               | IP65                        |

- Handle in the OFF-position lockable with padloc