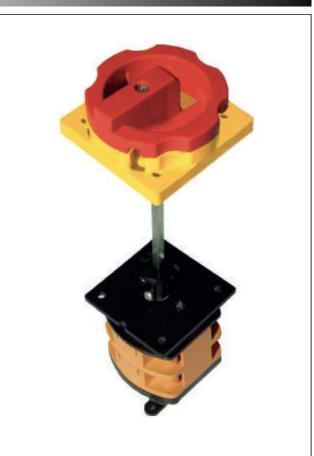

## **DESCRIPTION**

SAFETY SWITCH (3P+N 80A. ON-OFF SWITCH)

- Handle in the OFF-position lockable with padlock. To remove front cover of enclosure, switch must be OFF-position
  Rear mounting with screw or din rail.