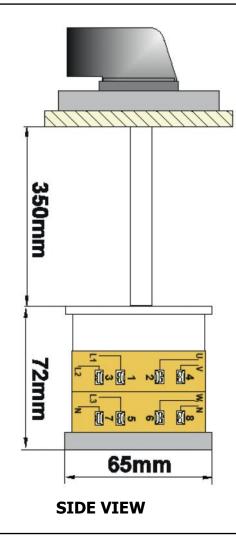

- Handle in the OFF-position lockable with padlock. To remove front cover of enclosure, switch must be OFF-position
  Rear mounting with screw or din rail.